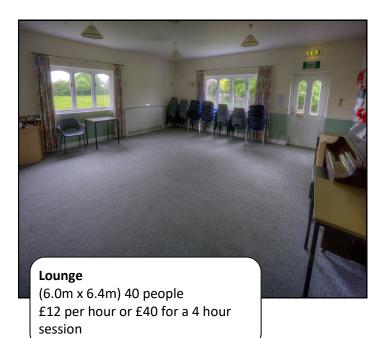

St Thomas' Church

(Front block 15.5m wide x 8m deep, rear block: 9m wide x 6.5m deep. Total floor area: 160 sq m) 150 people £33 per hour or £110 for a 4 hour session

session

5.0m x 4.7m (with tea/coffee making facilities) 20 people £12 per hour or £40 for a 4 hour session