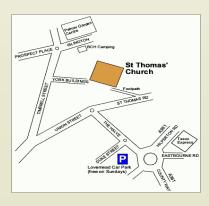

Limited parking is available adjacent to the church but there are ample parking facilities nearby in the town (see map below). The church is central to Trowbridge and within easy walking distance of the railway station.

### Welcome to St Thomas'

At St Thomas' we have a church and 5 rooms available for hire. The numbers of people suggested for each room are approximate for comfort and safety. Wifi is available in all rooms and the church. There is parking on site for 12 vehicles, but availability can't be guaranteed.