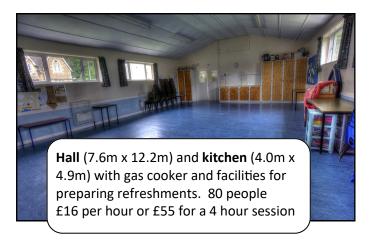

# **Holy Trinity Church**

Holy Trinity Church is a spacious building available for hire for smaller or larger events, seating up to 150 people in a well-lit auditorium. It has a small and well equipped kitchen area with electric cooker and other facilities for preparing refreshments, a meeting room, and office.