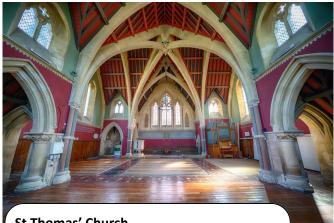

St Thomas' Church

(Front block 15.5m wide x 8m deep, rear block: 9m wide x 6.5m deep. Total floor area: 160 sq m) 150 people £33 per hour or £110 for a 4 hour session

session

5.0m x 4.7m (with tea/coffee making facilities) 20 people £12 per hour or £40 for a 4 hour session