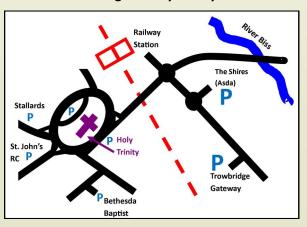

Limited parking is available adjacent to the church but there are ample parking facilities nearby in the town (see map below). The church is central to Trowbridge and within easy walking distance of the railway station.

#### **Parking for Holy Trinity**