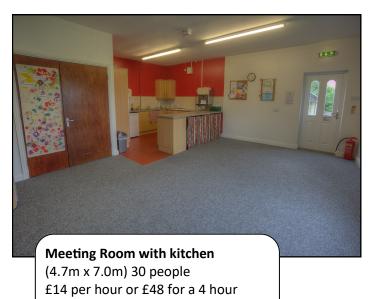

St Thomas' Church

(Front block 15.5m wide x 8m deep, rear block: 9m wide x 6.5m deep. Total floor area: 160 sq m) 150 people £33 per hour or £110 for a 4 hour session

session

5.0m x 4.7m (with tea/coffee making facilities) 20 people £12 per hour or £40 for a 4 hour session