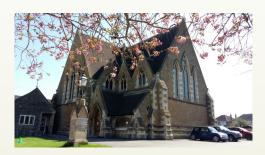

St Thomas' Church

(Front block 15.5m wide x 8m deep, rear block: 9m wide x 6.5m deep. Total floor area: 160 sq m) 150 people £33 per hour or £110 for a 4 hour session

session

5.0m x 4.7m (with tea/coffee making facilities) 20 people £12 per hour or £40 for a 4 hour session