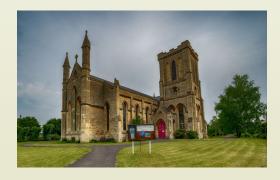

St Thomas' Church

(Front block 15.5m wide x 8m deep, rear block: 9m wide x 6.5m deep. Total floor area: 160 sq m) 150 people £33 per hour or £110 for a 4 hour session

session

5.0m x 4.7m (with tea/coffee making facilities) 20 people £12 per hour or £40 for a 4 hour session