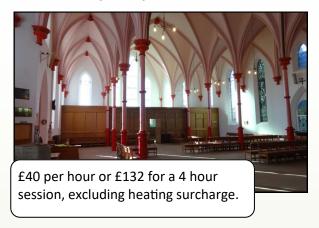

# **Holy Trinity Church**

Holy Trinity Church is a spacious building available for hire for smaller or larger events, seating up to 150 people in a well-lit auditorium. It has a small and well equipped kitchen area with electric cooker and other facilities for preparing refreshments, a meeting room, and office.

Limited parking is available adjacent to the church but there are ample parking facilities nearby in the town (see map below). The church is central to Trowbridge and within easy walking distance of the railway station.

Wifi is available throughout the building.

#### **Meeting Room**



#### **Parking for Holy Trinity**



#### **Holy Trinity church interior**



#### Office



Tel: 01225 777331 Email: office@stthomastrowbridge.org

www.stthomastrowbridge.org

St Thomas' Church York Buildings Trowbridge BA14 8PT

Registered charity no. 1132916





## **Hire of rooms**



St. Thomas' Church
&
Holy Trinity Church
Trowbridge





THE CHURCH OF ENGLAND

### Welcome to St Thomas'

At St Thomas' we have a church and 5 rooms available for hire. The numbers of people suggested for each room are approximate for comfort and safety. Wifi is available in all rooms and the church. There is parking on site for 12 vehicles, but availability can't be guaranteed.



St Thomas' Church

(Front block 15.5m wide x 8m deep, rear block: 9m wide x 6.5m deep. Total floor area: 160 sq m) 150 people £33 per hour or £110 for a 4 hour session







session



5.0m x 4.7m (