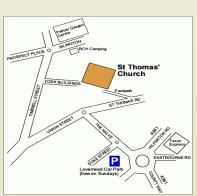

## Welcome to St Thomas'

At St Thomas' we have a church and 5 rooms available for hire. The numbers of people suggested for each room are approximate for comfort and safety. Wifi is available in all rooms and the church. There is parking on site for 12 vehicles, but availability can't be guaranteed.

Limited parking is available adjacent to the church but there are ample parking facilities nearby in the town (see map below). The church is central to Trowbridge and within easy walking distance of the railway station.