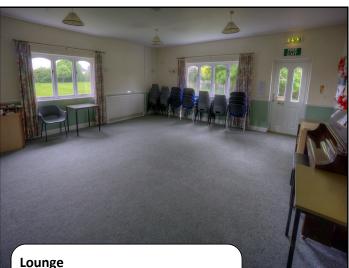

rowbridge BA14 8PT

Registered charity no. 1132916





## **Hire of rooms**



St. Thomas' Church & Holy Trinity Church Trowbridge





THE CHURCH OF ENGLAND

## Welcome to St Thomas'

At St Thomas' we have a church and 5 rooms available for hire. The numbers of people suggested for each room are approximate for comfort and safety. Wifi is available in all rooms and the church. There is parking on site for 12 vehicles, but availability can't be guaranteed.



### **St Thomas' Church** (Front block 15.5m wide x 8m deep, rear block: 9m wide x 6.5m deep. Total floor area: 160 sq m) 150 people £35 per hour or £125 for a 4 hour session



Hall (7.6m x 12.2m) and kitchen (4.0m x 4.9m) with gas cooker and facilities for preparing refreshments. 80 people £20 per hour or £65 for a 4 hour session



(6.0m x 6.4m) 40 people £14 per hour or £50 for a 4 hour session



Meeting Room with kitchen (4.7m x 7.0m) 30 people £16 per hour or £55 for a 4 hour session



Audrey Prentice room 5.0m x 4.7m (with tea/coffee making facilities) 20 people £14 per hour or £50 for a 4 hour session



4.7m x 3.4m 8 people £14 per hour or £50 for a 4 hour session

Please ring the church office **01225 777331** with any enquiries and for a bookings pack. You can check room availability on the calendar on our website: www.stthomastrowbridge.org