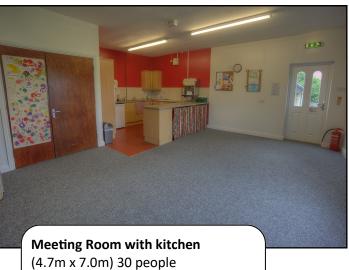

(6.0m x 6.4m) 40 people £14 per hour or £50 for a 4 hour session

Meeting Room with kitchen (4.7m x 7.0m) 30 people £16 per hour or £55 for a 4 hour session

Audrey Prentice room 5.0m x 4.7m (with tea/coffee making facilities) 20 people £14 per hour or £50 for a 4 hour session