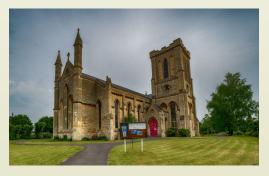

# **Holy Trinity Church**

Holy Trinity Church is a spacious building available for hire for smaller or larger events, seating up to 150 people in a well-lit auditorium. It has a small and well equipped kitchen area with electric cooker and other facilities for preparing refreshments, a meeting room, and office.

### Holy Trinity church interior

£42 per hour or £150 for a 4 hour session, excluding heating surcharge.

Office