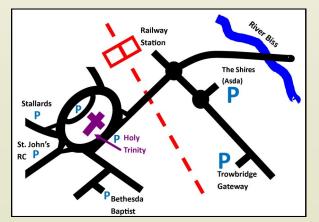

Limited parking is available adjacent to the church but there are ample parking facilities nearby in the town (see map below). The church is central to Trowbridge and within easy walking distance of the railway station.

### **Parking for Holy Trinity**