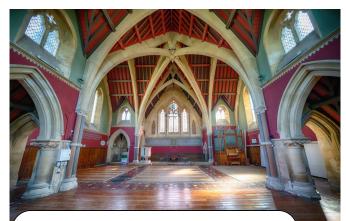

### Holy Trinity church interior

£42 per hour or £150 for a 4 hour session, excluding heating surcharge.

Office