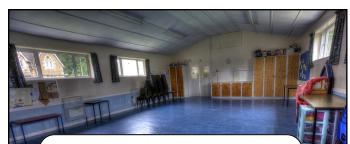

### **St Thomas' Church** (Front block 15.5m wide x 8m deep, rear block: 9m wide x 6.5m deep. Total floor area: 160 sq m) 150 people £35 per hour or £125 for a 4 hour session

Hall (7.6m x 12.2m) and kitchen (4.0m x 4.9m) with gas cooker and facilities for preparing refreshments. 80 people £20 per hour or £65 for a 4 hour session